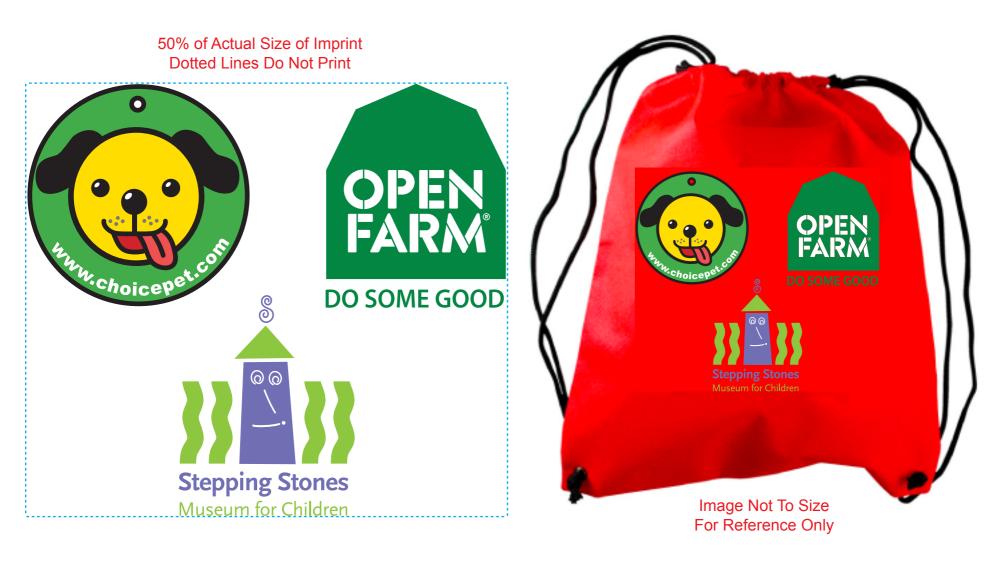

Order#:133722-QProduct:Non-Woven Drawstring Backpack - Digital Imprint: RedItem #:1116-303565Imprint Method:4 Color Process on the FrontActual Imprint Size:10"W x 9"H