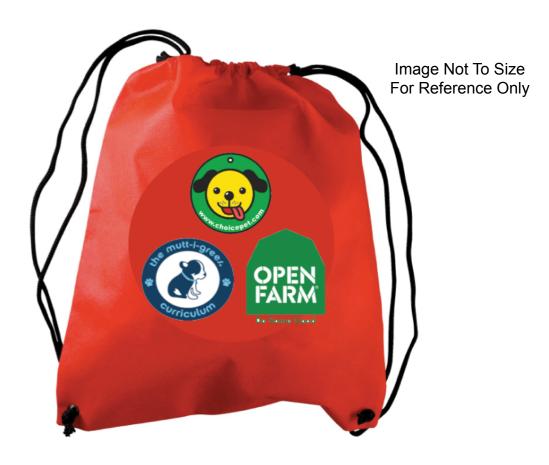

Order#: 133722-Q

Product: Non-Woven Drawstring Backpack - Digital Imprint

<u>Item #</u>: 1116-303565

Imprint Method: 4 Color Process

NOTE: High resolution artwork is required, the artwork submitted will not print clearly.