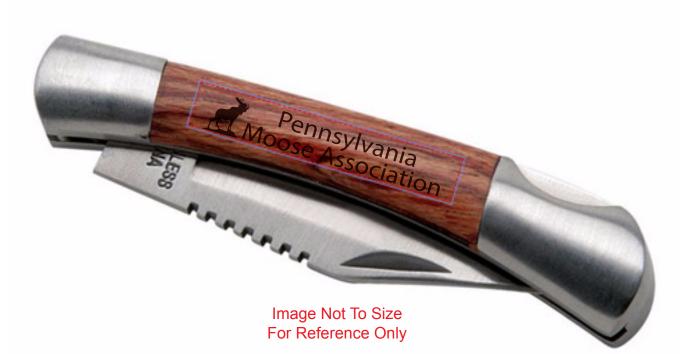

Order#:133713Product:Small Rosewood Pocket Knife-SilverItem #:1005-304369Imprint Method:Laser Engraved on the First SideActual Imprint Size:1.1"W x 0.19"H

Pennsylvania Moose Association

## Actual Size of Imprint Dotted Lines Do Not Print