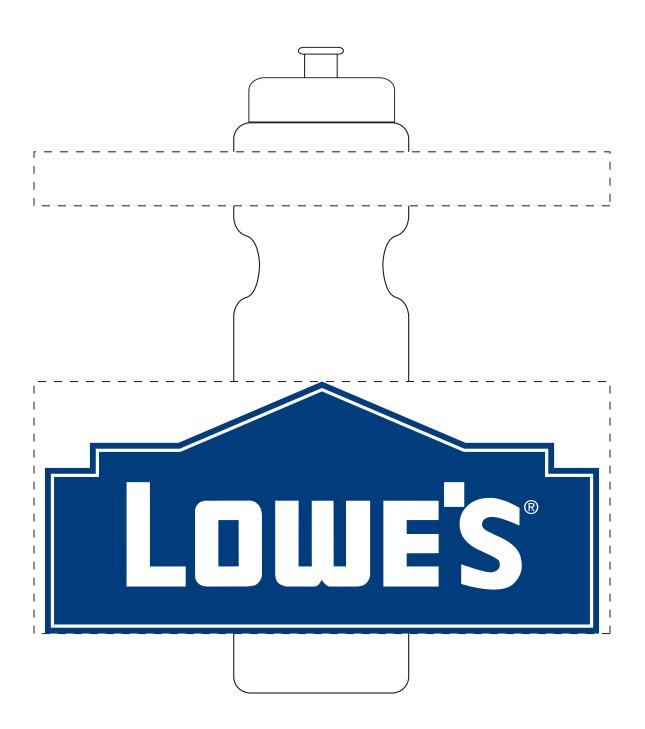

Order#: 133696

**Product:** 28 oz Bike Bottle - Frost Bottle - Blue Lid

**Item #**: 1116-105973

Imprint Method: Screen Print on the Bottom - Navy Blue 281

## \*\*\*IMPORTANT INFORMATION\*\*\* (PLEASE READ)

Please proof carefully for spelling errors, omissions, and layout accuracy. It is your responsibility to correct any errors. Garrett Specialties assumes no responsibility for errors after a proof has been authorized to print. Please note changes or revisions to your proof from your original instructions may cause revision in your ship date. Delays in paper proof approval also may require a change in your schedule ship dates. Occasionally, some fax machines may distort the image. Please pay close attention to numbers.

It is imperative that you view your e-proof and submit your approval and/or changes promptly to maintain your anticipated delivery date.

Please keep in mind that this virtual proof is not a printed sample of your artwork on our product. The size and placement of the artwork may vary from this proof when actually printed on the product. Carefully review the attached proof for verification of copy & layout.