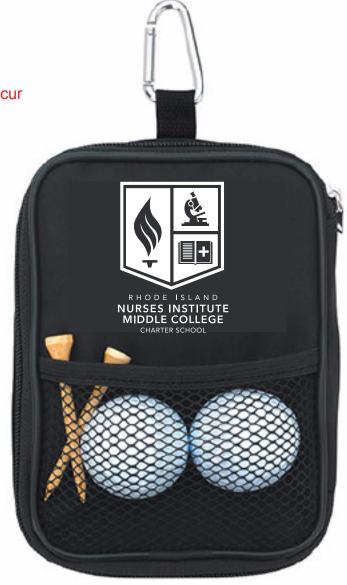

**Order#:** 133674

**Product:** Valuables Zippered Pouch

**Item #**: 1109-314906

**Imprint Method:** Screen Print on the Front: White

Actual Imprint Size: 1.65"W x 2.25"H

Note: Some small details inside the logo might fill in when printed. Minro loss of detail may occur