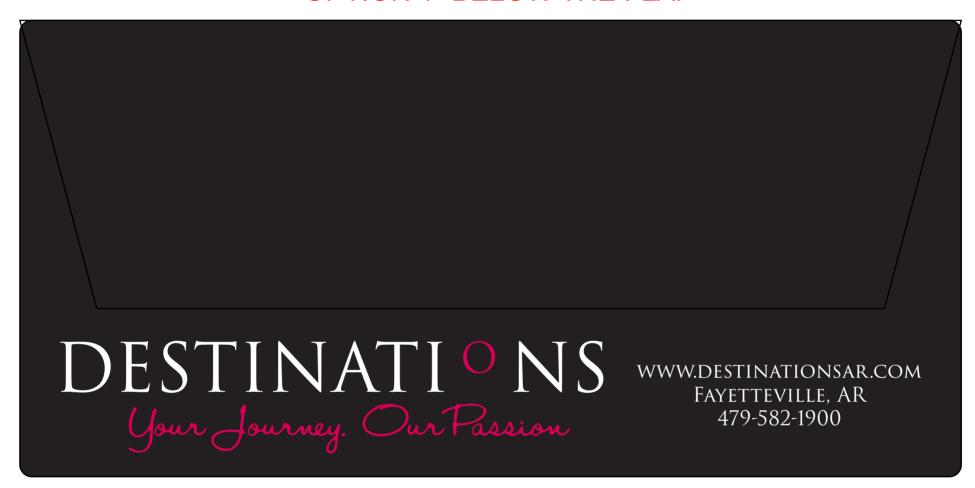

**Order#**: 133672

**Product:** Document Case: Black

**Item #**: 1206-103771

Imprint Method: Screen Prine (see location options below): Rubine Red, White

**Actual Imprint Size**: 9"W x 1.2"H (Option 1), 6"W X 2"H (Option 2)

## **OPTION 1- BELOW THE FLAP**