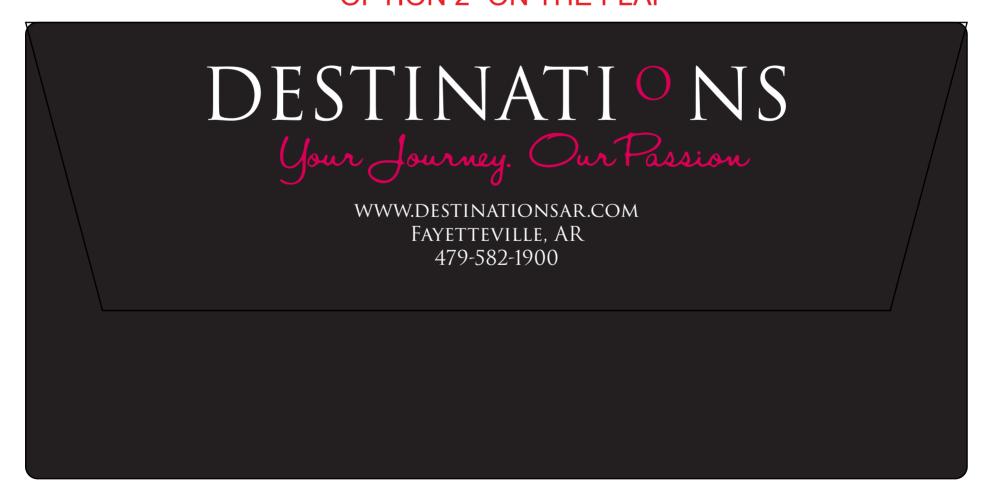

**Order#**: 133672

**Product:** Document Case: Black

**Item #**: 1206-103771

Imprint Method: Screen Prine (see location options below): Rubine Red, White

**Actual Imprint Size**: 9"W x 1.2"H (Option 1), 6"W X 2"H (Option 2)

## **OPTION 2- ON THE FLAP**