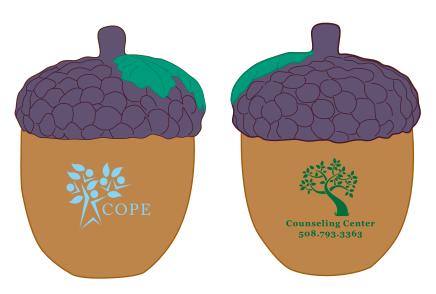

**Order#:** 133665

**Product:** Acorn Stress Ball **Item #:** 1008-304839

**Imprint Method:** Pad Print on the Front - PMS 2905, & Back- PMS 349

## **Actual Size**