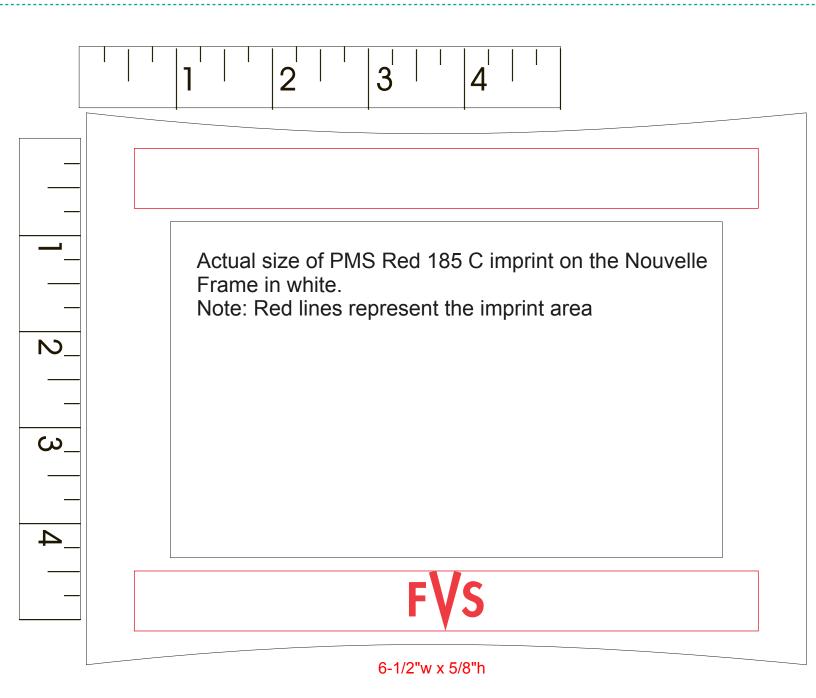

**Order#:** 133658

**Product:** Nouvelle Photo Frame - White

**Item #**: 1280-304173

**Imprint Method:** Screen Print on the Bottom (Landscape Position) - Red 185

## \*\*\*IMPORTANT INFORMATION\*\*\* (PLEASE READ)

Please proof carefully for spelling errors, omissions, and layout accuracy. It is your responsibility to correct any errors. Garrett Specialties assumes no responsibility for errors after a proof has been authorized to print. Please note changes or revisions to your proof from your original instructions may cause revision in your ship date. Delays in paper proof approval also may require a change in your schedule ship dates. Occasionally, some fax machines may distort the image. Please pay close attention to numbers.

It is imperative that you view your e-proof and submit your approval and/or changes promptly to maintain your anticipated delivery date.

Please keep in mind that this virtual proof is not a printed sample of your artwork on our product. The size and placement of the artwork may vary from this proof when actually printed on the product. Carefully review the attached proof for verification of copy & layout.

Due to inherent technical differences in color monitors, the imprint colors and product colors depicted in the attached proof will not resemble those in the final product. We make every effort to match requested custom colors, but cannot guarantee a 100% exact match. Imprints are applied using pad or screen inks. These inks are hand mixed as close as possible to the requested color but may vary 2 to 4 shades. For this reason an exact PMS match cannot be guaranteed. Your order is ON HOLD until we receive an approval from you in reference to your artwork.