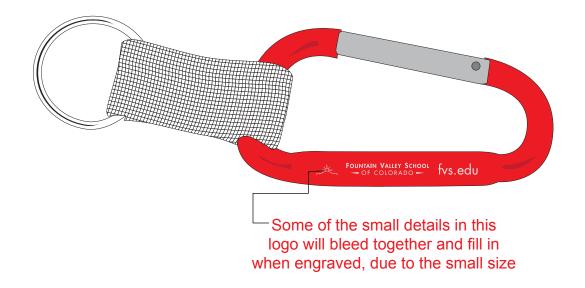

**Order#:** 133658

**Product:** Anodized Carabiner: Red

Item #: 1005-103844

**Imprint Method**: Laser Engraved on Side 1

## \*\*\*IMPORTANT INFORMATION\*\*\* (PLEASE READ)

Please proof carefully for spelling errors, omissions, and layout accuracy. It is your responsibility to correct any errors. Garrett Specialties assumes no responsibility for errors after a proof has been authorized to print. Please note changes or revisions to your proof from your original instructions may cause revision in your ship date. Delays in paper proof approval also may require a change in your schedule ship dates. Occasionally, some fax machines may distort the image. Please pay close attention to numbers.

It is imperative that you view your e-proof and submit your approval and/or changes promptly to maintain your anticipated delivery date.

Please keep in mind that this virtual proof is not a printed sample of your artwork on our product. The size and placement of the artwork may vary from this proof when actually printed on the product. Carefully review the attached proof for verification of copy & layout.

Due to inherent technical differences in color monitors, the imprint colors and product colors depicted in the attached proof will not resemble those in the final product. We make every effort to match requested custom colors, but cannot guarantee a 100% exact match. Imprints are applied using pad or screen inks. These inks are hand mixed as close as possible to the requested color but may vary 2 to 4 shades. For this reason an exact PMS match cannot be guaranteed. Your order is ON HOLD until we receive an approval from you in reference to your artwork.