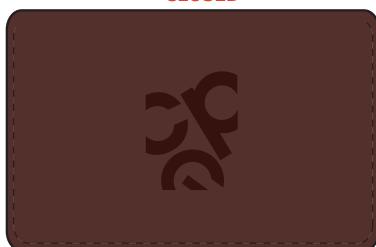

Order#: 133657

**Product:** Soho Magnetic Card Case

**Item #**: 1097-302205

**Imprint Method**: Debossed on the Front (on flap)

Actual Imprint Size: 0.95"W x 1.23"H

Artwork shown @ 100%

Dotted line is for FPO (FOR POSITION ONLY)

to show imprint area