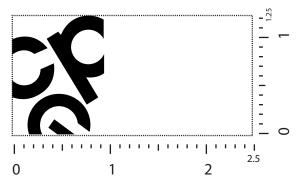

Order#: 133657

**Product:** Soho Magnetic Card Case

**Item #**: 1097-302205

**Imprint Method**: Debossed on the Front (on flap)

Actual Imprint Size: 0.95"W x 1.23"H

Artwork shown @ 100%

Dotted line is for FPO (FOR POSITION ONLY)

to show imprint area