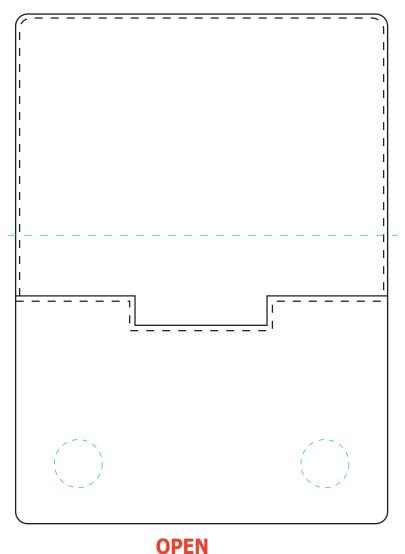

Order#: 133657

**Product:** Soho Magnetic Card Case

**Item #**: 1097-302205

**Imprint Method**: Debossed on the Front (on flap)

Actual Imprint Size: 0.95"W x 1.23"H

Artwork shown @ 100%

Dotted line is for FPO (FOR POSITION ONLY)

to show imprint area