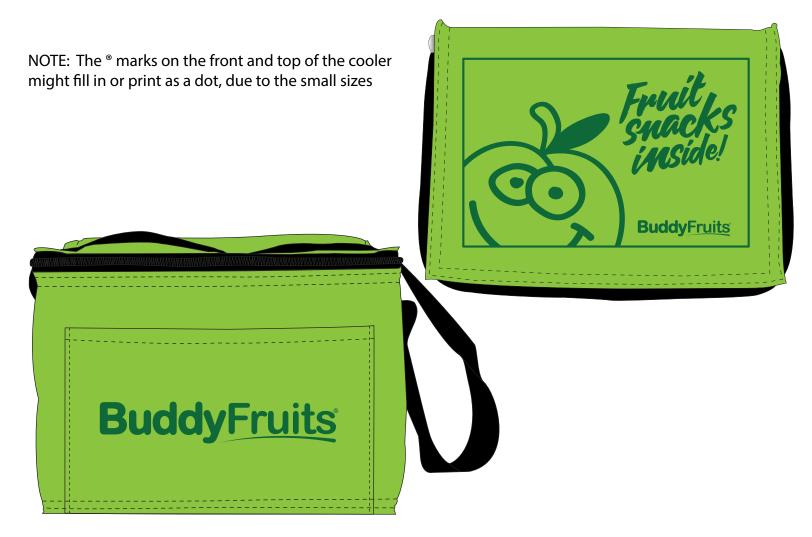

Order#:133652Product:Snow Roller 6 Pack Cooler Bag: LimeItem #:1008-304448Imprint Method:Screen Print on the Front Side & Top of Lid: Green 349Actual Imprint Size:6"W x 4"H (Top), 5"W x 0.87"H (Front)

## \*\*\*COOLER BAG DISPLAYED AT 50% FOR VIEWING.\*\*\*