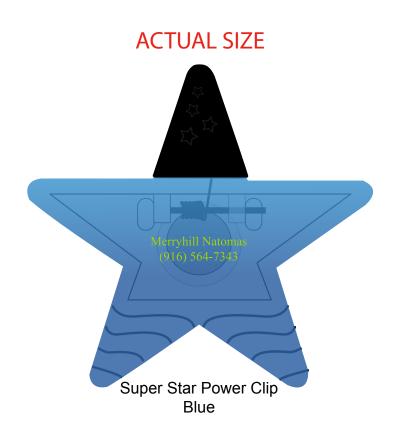

**Order#**: 133646

**Product:** Super Star Power Clip: Blue

**Item #**: 1008-305173

**Imprint Method:** Pad Print on the Front: Lime 375

Actual Imprint Size: 1"W x 0.27"H

## PLEASE NOTE: LOGO(S) ARE SHOWN AT MAX IMPRINT SIZE