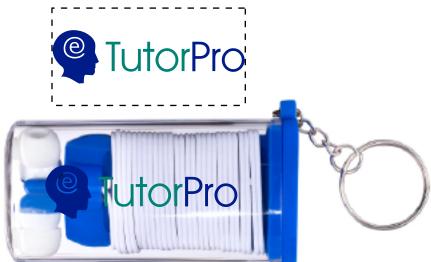

## eProof

2 Split Rock Drive Suite 11, Cherry Hill, NJ 08003 Telephone: 1-856 424-4818 or 1-800 320-1510 Fax: 1-856 424-5269 Hours of Operation: 9:00 - 5:30 pm Eastern, M - F Customer Service E-mail: service@garrettspecialties.com

Order#:133644Product:Earbuds In Case With Key Ring: BlueItem #:1097-313622Imprint Method:Pad Print on the Front: Please select from below optionsActual Imprint Size:2"W x 0.55"H

OPTION 1: USING PMS COLORS 5483, 7687



OPTION 2: USING STOCK COLORS REFLEX BLUE, TEAL 327



## \*\*\*IMPORTANT INFORMATION\*\*\* (PLEASE READ)

Please proof carefully for spelling errors, omissions, and layout accuracy. It is your responsibility to correct any errors. Garrett Specialties assumes no responsibility for errors after a proof has been authorized to print. Please note changes or revisions to your proof from your original instructions may cause revision in your ship date. Delays in paper proof approval also may require a change in your schedule ship dates. Occasionally, some fax machines may distort the image. Please pay close attention to numbers.

It is imperative that you view your e-proof and submit your approval and/or changes promptly to maintain your anticipated delivery date.

Please keep in mind that this virtual proof is not a printed sample of your artwork