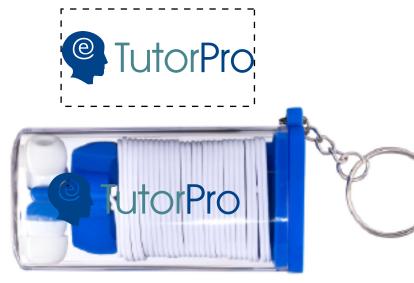

Order#:133644Product:Earbuds In Case With Key Ring: BlueItem #:1097-313622Imprint Method:Pad Print on the Front: Please select from below optionsActual Imprint Size:2"W x 0.55"H

OPTION 1: USING PMS COLORS 5483, 7687