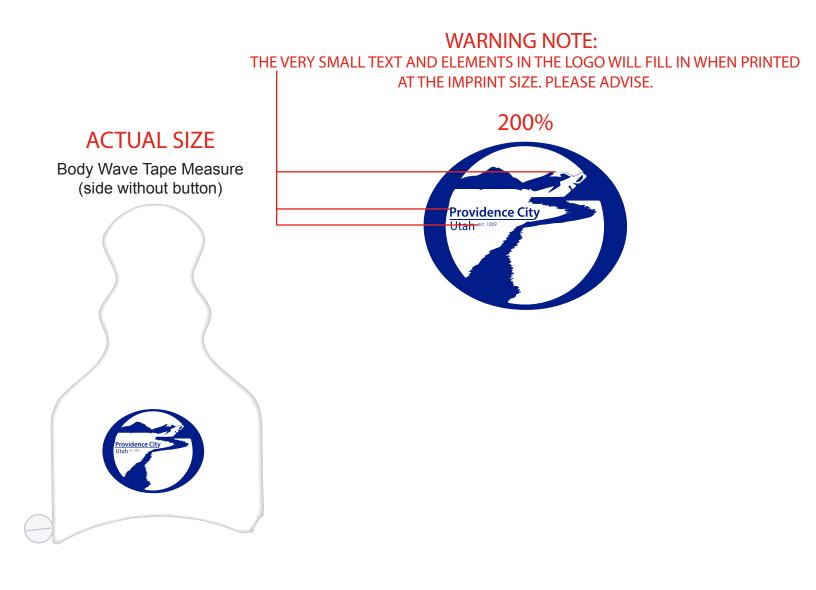

Order#:133632Product:Body Wave Tape MeasureItem #:1008-306924Imprint Method:Pad Print on the Side without button: Reflex BlueActual Imprint Size:1"W x 0.87"H

## \*\*\*IMPORTANT INFORMATION\*\*\* (PLEASE READ)

Please proof carefully for spelling errors, omissions, and layout accuracy. It is your responsibility to correct any errors. Garrett Specialties assumes no responsibility for errors after a proof has been authorized to print. Please note changes or revisions to your proof from your original instructions may cause revision in your ship date. Delays in paper proof approval also may require a change in your schedule ship dates. Occasionally, some fax machines may distort the image. Please pay close attention to numbers.