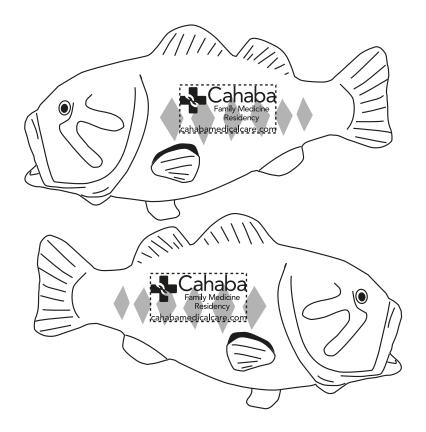

CAREFULLY REVIEW THE ARTWORK ATTACHED.

Order#: 133631`

**Product:** Bass Stress Ball Item #: 1008-100740

**Imprint Method**: Pad Print on the First & Second Side - White

### Imprint Area 1" x 1/2" sides