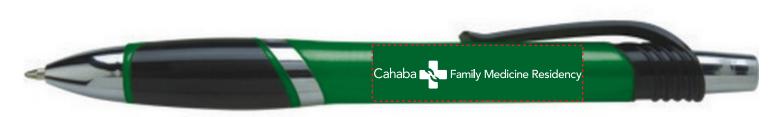

CAREFULLY REVIEW THE ARTWORK ATTACHED.

Order#: 133631

**Product:** Samba Retractable Pen - Green

**Item #**: 1003-106360

**Imprint Method**: Silkscreen on the Barrel

Actual Size of Imprint **Dotted Lines Do Not Print** 

Image Not To Size For Reference Only