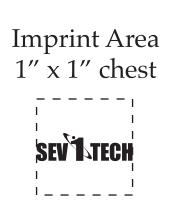

Order#: 133629

Product: Eagle Stress Ball Item #: 1008-100859

**Imprint Method**: Pad Print on the On Chest - Black