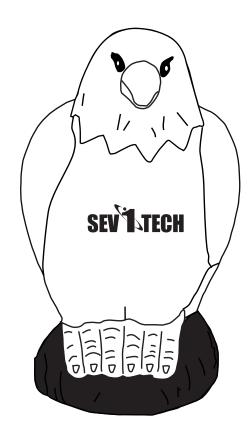

Order#: 133629

Product: Eagle Stress Ball Item #: 1008-100859

**Imprint Method**: Pad Print on the On Chest - Black