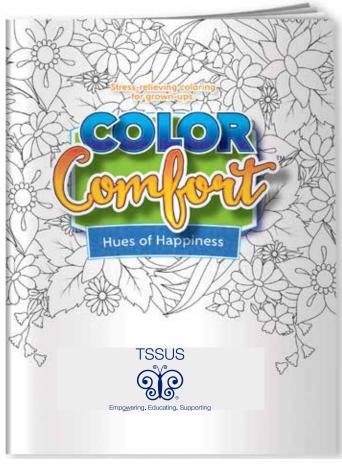

Order#: 133621

**Product:** Color Comfort-Hues of Happiness

**Item #**: 1228-314755

Imprint Method: Imprint on the Book Front: Blue 280

Actual Imprint Size: 2.5"W x 1.5"H

Empowering. Educating. Supporting

Actual Size of Imprint **Dotted Lines Do Not Print** 