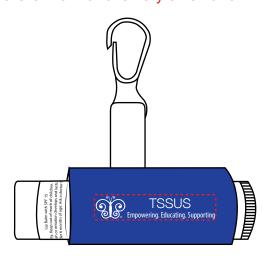

Order#: 133621

Product: Clip-It Lip Balm Holder: Blue

**Item #**: 1008-310370

Imprint Method: Screen Print on the Front: White

Actual Imprint Size: 1.25"W x 0.25"H

NOTE: I had to make some changes to the layout in order to get everything to fit and print legibly. Please be advised that the ® mark and is very small and will fill in/print as a dot

Actual Size of Imprint
Dotted Lines Do Not Print