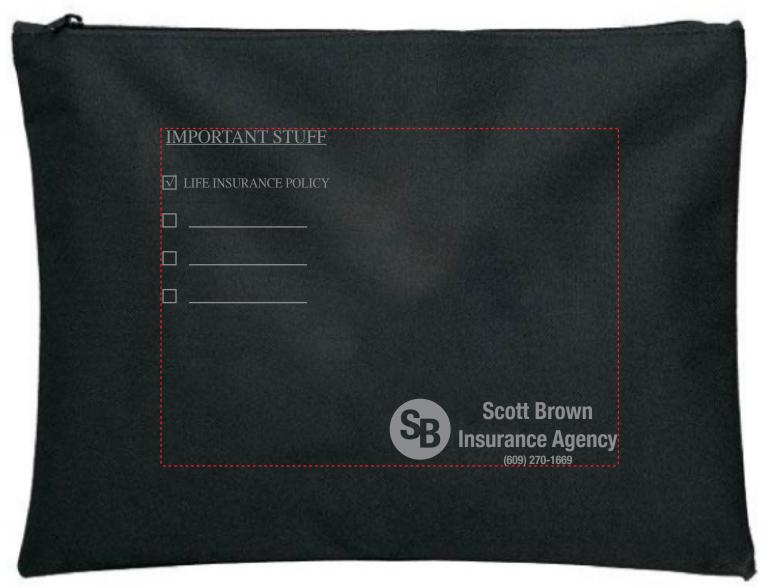

Order#: 133592-Q

**Product:** Basic Zippered Portfolio: Black

Item #: Item #:

Imprint Method: Imprint Method: Actual Imprint Size: 9.5"W x 7"H

## Dotted Lines Represent the Artwork Area We Are Given. They Do Not Print