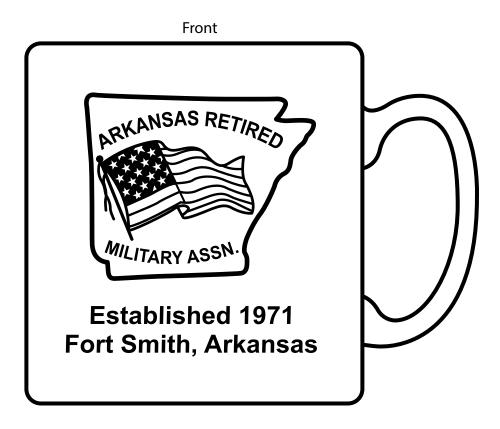

**Order#**: 133573

Product: Budget White Mug 11 oz

Item #: 1086-105224

Imprint Method: Screen Print on the First Side: Black

Actual Imprint Size: 2.62"W x 2.75"H

## Actual Size of Imprint Dotted Lines Do Not Print