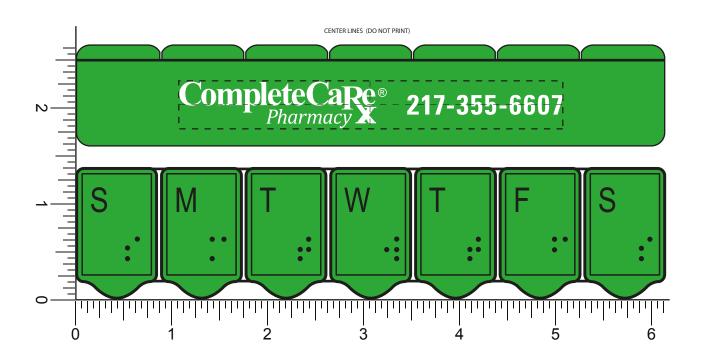

Order#: 133571

**Product:** 7- Day Pillcase - Translucent Green

**Item #**: 1116-303580

**Imprint Method**: Pad Print on the Front - White

## Days of week & Braille raised letters are NOT Stamped