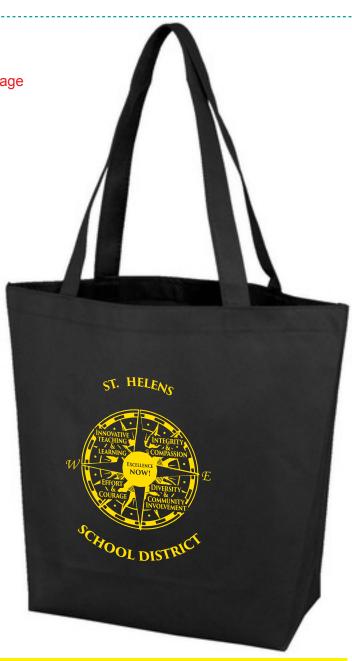

Customer Service E-mail: service@garrettspecialties.com

**Order#**: 133563

**Product:** Polytex Small Convention Tote: Black

**Item #**: 1206-104740

Imprint Method: Screen Print on the Front: Pantone Yellow

Actual Imprint Size: 6"W x 7.5"H

NOTE: Some minor loss of detail may occur in the background image

50% OF Actual Size of Imprint
Enalrge @ 200% to see Actual Size
Dotted Lines Do Not Print