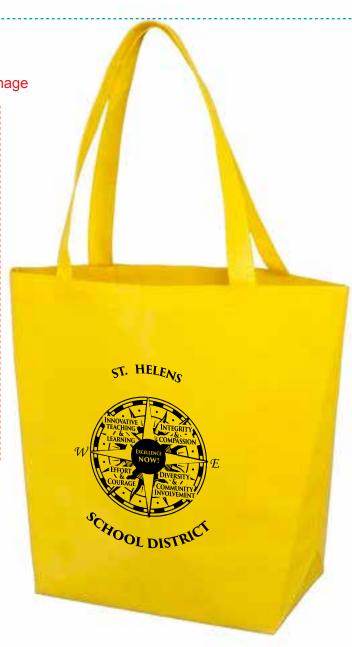

**Order#**: 133563

**Product:** Polytex Small Convention Tote: Yellow

**Item #**: 1206-104740

Imprint Method: Screen Print on the Front: Black

Actual Imprint Size: 6"W x 7.5"H

NOTE:Some minor loss of detail may occur in the background image

50% OF Actual Size of Imprint
Enalrge @ 200% to see Actual Size
Dotted Lines Do Not Print