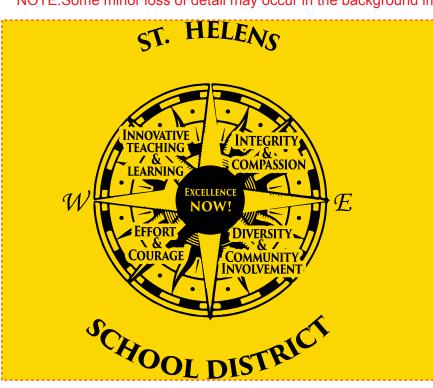

**Order#**: 133563

**Product:** Polytex Small Convention Tote: Yellow

**Item #**: 1206-104740

Imprint Method: Screen Print on the Front: Black

Actual Imprint Size: 6"W x 7.5"H

NOTE:Some minor loss of detail may occur in the background image

50% OF Actual Size of Imprint
Enalrge @ 200% to see Actual Size
Dotted Lines Do Not Print