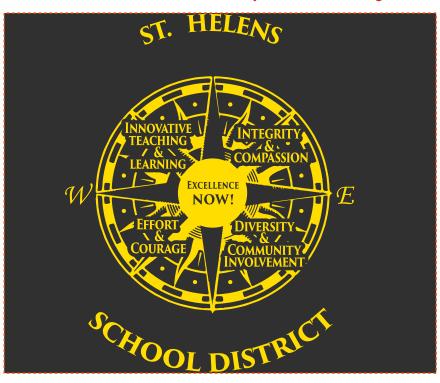

Customer Service E-mail: service@garrettspecialties.com

**Order#**: 133563

**Product:** Polytex Small Convention Tote: Black

**Item #**: 1206-104740

Imprint Method: Screen Print on the Front: Pantone Yellow

Actual Imprint Size: 6"W x 7.5"H

NOTE: Some minor loss of detail may occur in the background image

50% OF Actual Size of Imprint
Enalrge @ 200% to see Actual Size
Dotted Lines Do Not Print