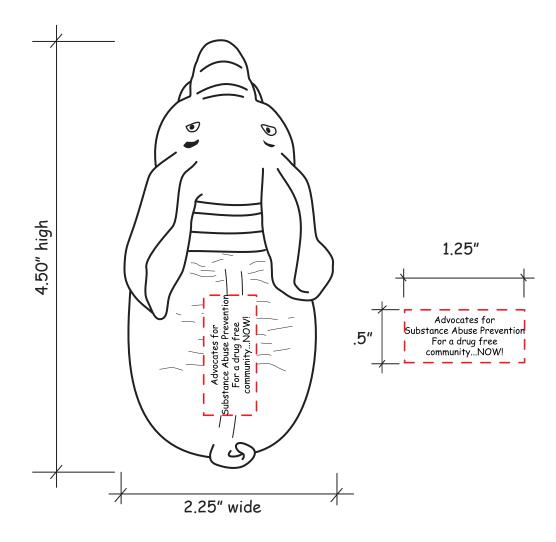

Order#: 133555 Product: Elephant Stress Reliever Item #: 1364-307822 Imprint Method: Pad Print on the Back - Black