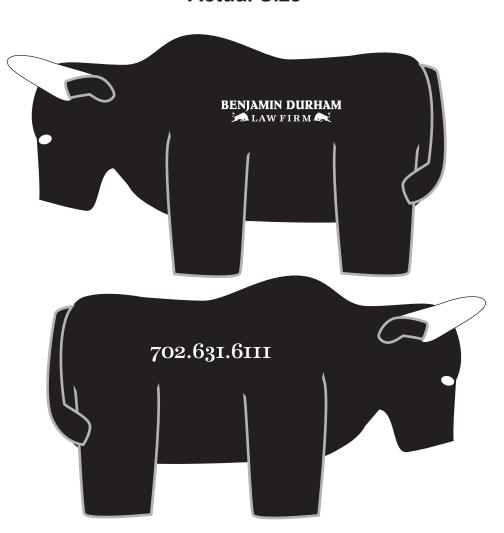

Order#: 133547

Product: Bull Stress Ball Item #: 1279-107821

Imprint Method: Pad Print on Both Sides: White

Actual Imprint Size: 1.25"W x 0.25"H

## **Actual Size**