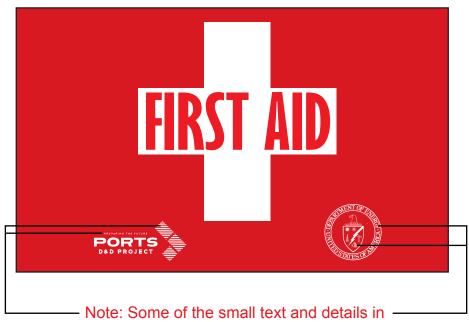

Order#: 133535

**Product:** Stay Clean First Aid Kit: Translucent Red

**Item #**: 1016-312875

**Imprint Method:** Screen Print on the Front: White

Actual Imprint Size: 3"W x 2.5"H

 Note: Some of the small text and details in the two logos at the bottom will bleed together and fill in when printed. Please advise.