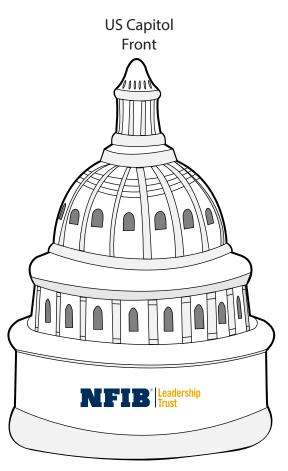

**Order#**: 133532

**Product:** Capitol Building Stress Ball

Item #: 1008-100857

Imprint Method: Pad Print on the Front Side: Navy 648, Gold 124

Actual Imprint Size: 1.25"W x 0.2"H

## **ACTUAL SIZE**

200%

## PLEASE NOTE: LOGO(S) ARE SHOWN AT MAXIMUM IMPRINT SIZE