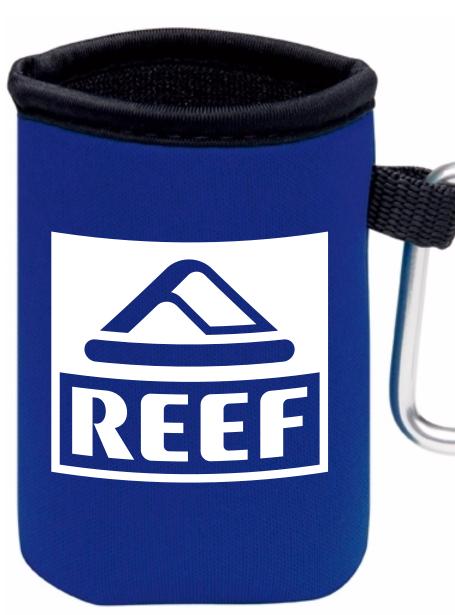

**Order#**: 133522

**Product:** Collapsible Koozie® Can Kooler with Carabiner: Royal Blue

**Item #**: 1086-30026

Imprint Method: Screen Print on the First Side(One Color Only): White

Actual Imprint Size: 2.88"W x 2.5"H

## Actual Size of Imprint Dotted Lines Do Not Print