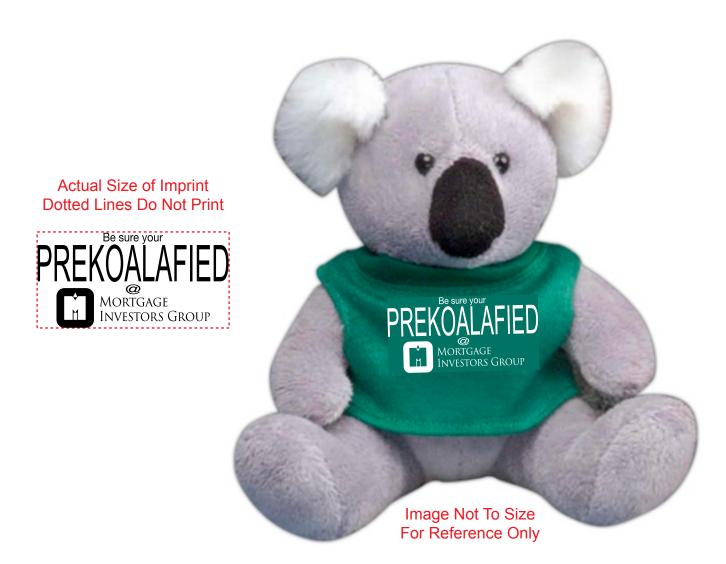

Order#: 133490-Q

**Product:** Koala Stuffed Animal: Dark Green

**Item #**: 1318-303637

**Imprint Method:** Pad Print on the Tee-Front: White

Actual Imprint Size: 2"W x 1"H