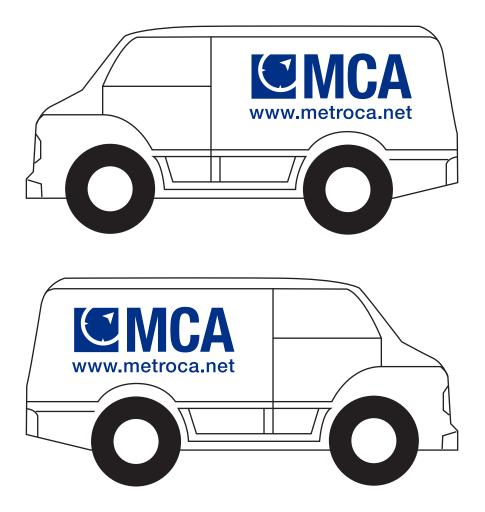

Order#:133487Product:Van Stress RelieverItem #:1097-100951Imprint Method:Pad Print on the Driver & Passenger Side Panel: Blue 287Actual Imprint Size:1.7"W x 0.7"H