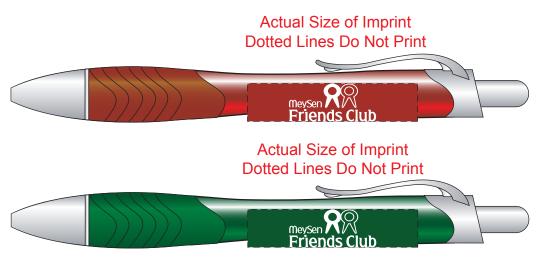

Order#:133468

Product: Curvaceous Gel Pen (500) Metallic Red &(500) Metallic Green

<u>Item #</u>:1087-300916

Imprint Method: (Screen Print on the Barrel.)-White

200% SIZE

FOR VIEWING SMALL DETAILS ON ART (LOGO)