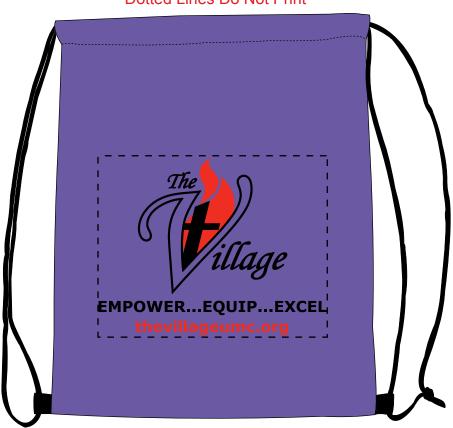

Order#: 133465

**Product:** Quick Sling Budget Backpack: Purple

**Item #**: 1008-304483

Imprint Method: Screen Print on the First Side: Black, Red 485

Actual Imprint Size: 9.5"W x 7.5"H

## 25% of Actual Size of Imprint Dotted Lines Do Not Print