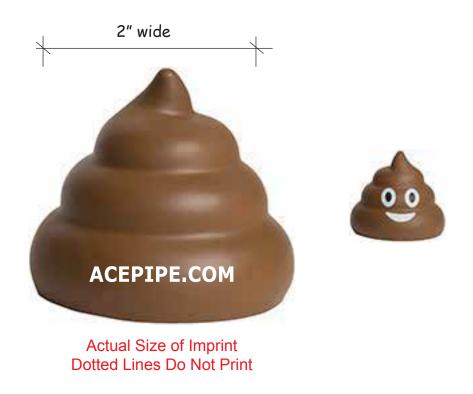

Order#: 133464 Product: Poo Emoji Stress Reliever Item #: 1364-315012 Imprint Method: Screen Print on the Back: White Actual Imprint Size: 1.5"W x 0.16"H