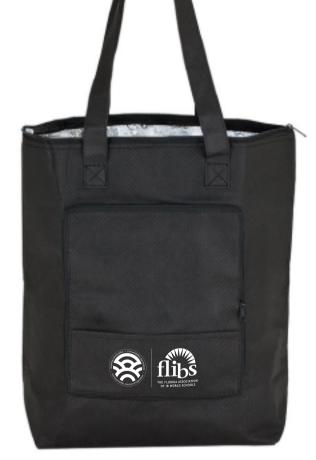

Order#:133447Product:Folding CoolerToteItem #:1202-306721Imprint Method:Screen Print on the Front: WhiteActual Imprint Size:4.58"W x 2"H

PDF documents can distort smaller text due to the inability to display images smaller than 1 pixel in size. "L's" and "I's" when small in size appear to be bold or larger because the pdf will enlarge it to 1 pixel so that it can beviewed. For your assurance your text will print in proportion.