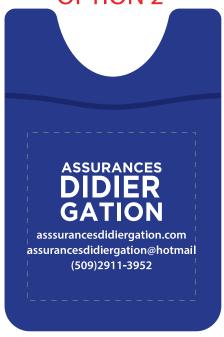

### PLEASE ADVISE ON WHICH OPTION BELOW YOU ARE APPROVING

TOTAL IMPRINT SIZE: 1.75" W x 1.13" H

# OPTION 2