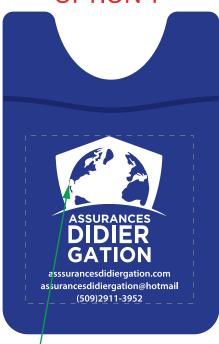

### PLEASE ADVISE ON WHICH OPTION BELOW YOU ARE APPROVING

## TOTAL IMPRINT SIZE: 1.43" W x 1.73" H

#### OPTION 1

ART CONCERN:

Line thickness is below 0.75 pt and may be broken up or missing on printed product.