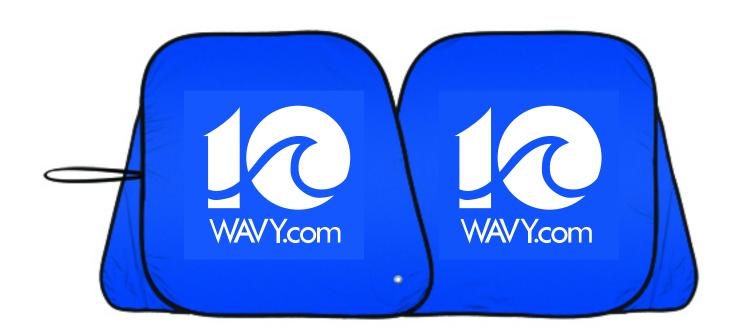

Order#: 133422-Q

Product: Ideal Fit Passenger Cars & SUV Shade: Blue, Red

**Item #**: 1397-313925

Imprint Method: Screen Print on the Same Art Each Side: White

Actual Imprint Size: 16.1"W x 15"H (Wavy Logo), 16.5"W x 6.3"H (Fox Logo)