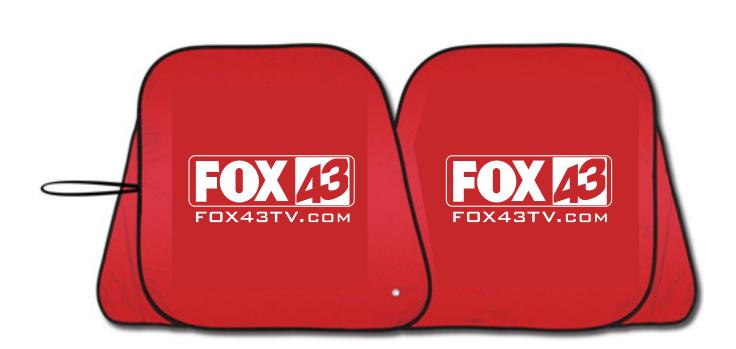

Order#: 133422-Q

Product: Ideal Fit Passenger Cars & SUV Shade: Blue, Red

**Item #**: 1397-313925

Imprint Method: Screen Print on the Same Art Each Side: White

Actual Imprint Size: 16.1"W x 15"H (Wavy Logo), 16.5"W x 6.3"H (Fox Logo)