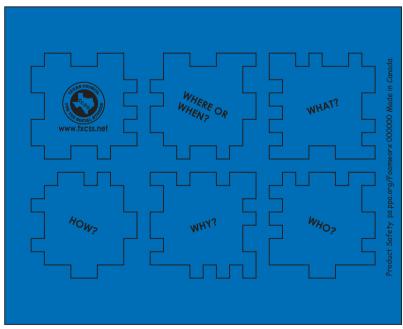

**Order#**: 133406

Product: Foam Puzzle: Red & Blue

Item #: 1327-304465

Imprint Method: Pad Print on the All Six Sides: Black

Actual Imprint Size: Various Sizes on each piece

Typeset layout for correct reading of assembled puzzle