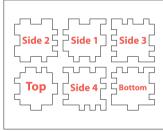

**Order#**: 133406

Product: Foam Puzzle: Red & Blue

Item #: 1327-304465

Imprint Method: Pad Print on the All Six Sides: Black

Actual Imprint Size: Various Sizes on each piece

Typeset layout for correct reading of assembled puzzle