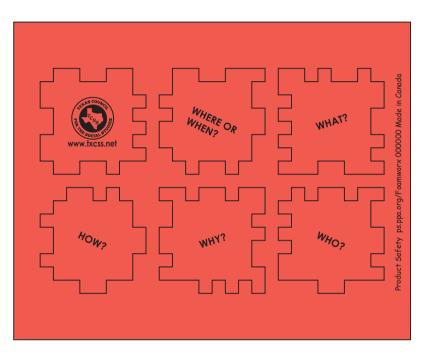

**Order#**: 133406

Product: Foam Puzzle: Red & Blue

Item #: 1327-304465

Imprint Method: Pad Print on the All Six Sides: Black

Actual Imprint Size: Various Sizes on each piece

Typeset layout for correct reading of assembled puzzle