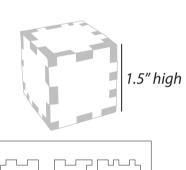

**Order#**: 133406

Product: Foam Puzzle: Red & Blue

Item #: 1327-304465

Imprint Method: Pad Print on the All Six Sides: Black

Actual Imprint Size: Various Sizes on each piece

Typeset layout for correct reading of assembled puzzle