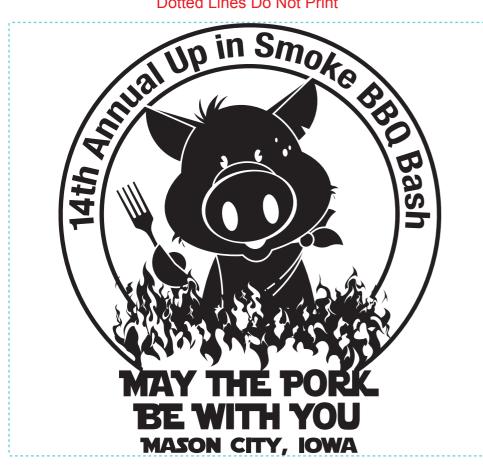

**Order#**: 133404

Product: 60" Windproof Umbrella: Red

Item #: 1312-301282

Imprint Method: Screen Print on the One Panel: White

Actual Imprint Size: 8"W x 9"H

## 50% of Actual Size of Imprint Dotted Lines Do Not Print