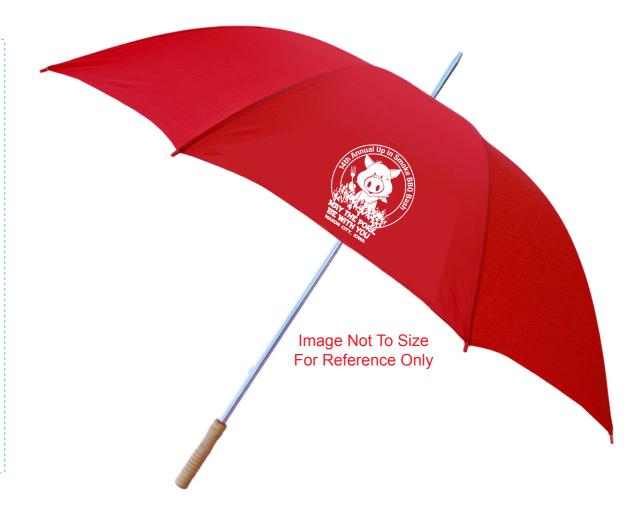

**Order#**: 133404

Product: 60" Windproof Umbrella: Red

Item #: 1312-301282

Imprint Method: Screen Print on the One Panel: White

Actual Imprint Size: 8"W x 9"H

It is imperative that you view your e-proof and submit your approval and/or changes promptly to maintain your anticipated delivery date.

Please keep in mind that this virtual proof is not a printed sample of your artwork on our product. The size and placement of the artwork may vary from this proof when actually printed on the product. Carefully review the attached proof for verification of copy & layout.