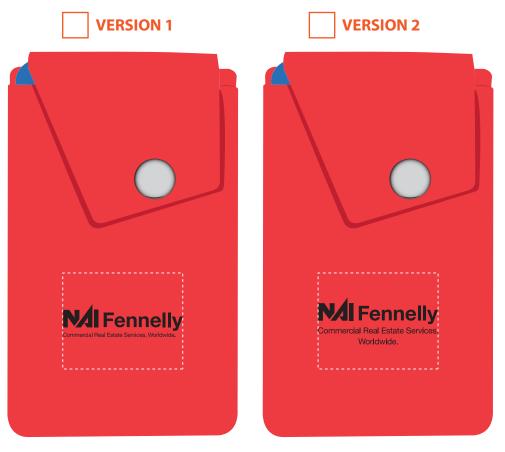

Order#: 133399 Product: Silicone Snap Pocket Wallet: Red Item #: 1001-313511 Imprint Method: Screen Print on the Front: Black

In version 1 the bottom text will fill in. We recommend version 2. Please advise.

## Imprint shown @ 100%

Dotted line to show imprint area