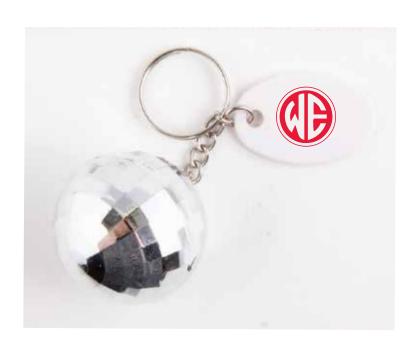

Order#: 133383

**Product**: Disco Ball Keychain: Silver

Item #: 1092-302166

Imprint Method: Screen Print on the Disc - Side 1: Red 186

**Actual Imprint Size**: 0.62"W x 0.62"H

## **ACTUAL SIZE**