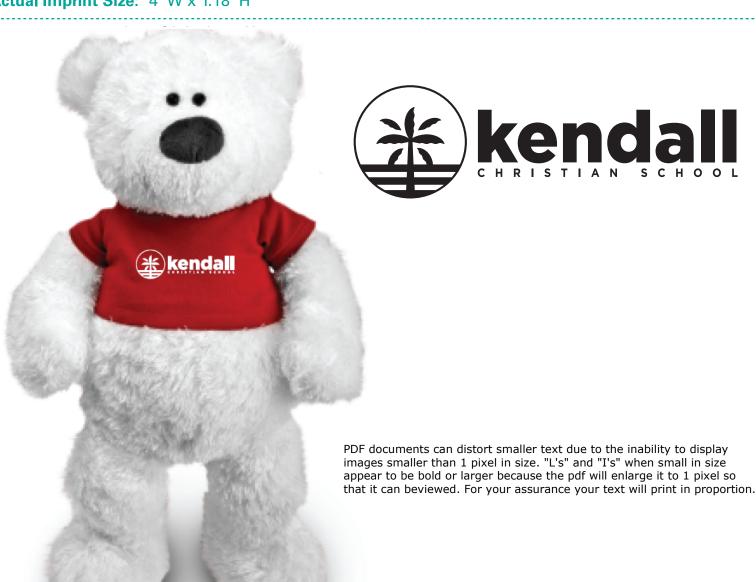

**Order#**: 133369

Product: Sammy Teddy Bear: RedT Shirt

**Item #**: 1039-303773

Imprint Method: Screen Print on the Shirt (Center): White

Actual Imprint Size: 4"W x 1.18"H