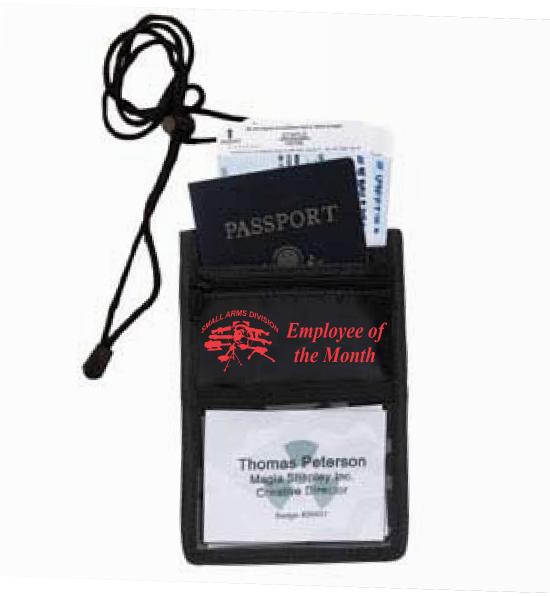

Order#: 133356-Q

**Product:** 8 Function Tradeshow Badgeholder and Travel Mate

Item #: 1016-309954

Imprint Method: Screen Print on the Front: Red 185

Actual Imprint Size: 3"W x 1"H

Art Shown at 100%
Border Does Not Print

## NOT TO SIZE. FOR PLACEMENT ONLY