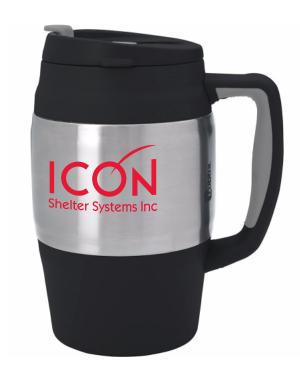

a promotional product company

2 Split Rock Drive Suite 11, Cherry Hill, NJ 08003 Telephone: 1-856 424-4818 or 1-800 320-1510

Fax: 1-856 424-5269

Hours of Operation: 9:00 - 5:30 pm Eastern, M - F

Customer Service E-mail: service@garrettspecialties.com

Order#: 133349

Product: bubba® Classic Mug - 34oz: Black

Item #: 1086-310824

Imprint Method: Screen Print on the Side 1: Black or Red

Actual Imprint Size: 2.57"W x 1.5"H

## **OPTION 1: BLACK**

## Shelter Systems Inc

## OPTION 2: RED 186







## \*\*\*IMPORTANT INFORMATION\*\*\* (PLEASE READ)

Please proof carefully for spelling errors, omissions, and layout accuracy. It is your responsibility to correct any errors. Garrett Specialties assumes no responsibility for errors after a proof has been authorized to print. Please note changes or revisions to your proof from your original instructions may cause revision in your ship date. Delays in paper proof approval also may require a change in your schedule ship dates. Occasionally, some fax machines may distort the image. Please pay close attention to numbers.

It is imperative that you view your e-proof and submit your approval and/or changes promptly to maintain your anticipated delivery date.

Please keep in mind that this virtual proof is not a printed sample of your artwork