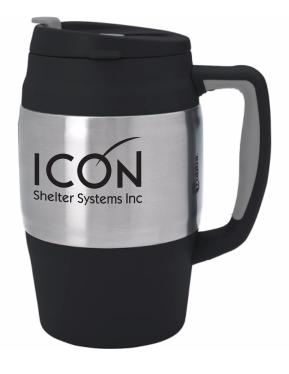

a promotional product company

2 Split Rock Drive Suite 11, Cherry Hill, NJ 08003 Telephone: 1-856 424-4818 or 1-800 320-1510

Fax: 1-856 424-5269

Hours of Operation: 9:00 - 5:30 pm Eastern, M - F

Customer Service E-mail: service@garrettspecialties.com

Order#: 133349

Product: bubba® Classic Mug - 34oz: Black

Item #: 1086-310824

Imprint Method: Screen Print on the Side 1: Black or Red

Actual Imprint Size: 2.57"W x 1.5"H

## **OPTION 1: BLACK**

## Shelter Systems Inc

## OPTION 2: RED 186







## \*\*\*IMPORTANT INFORMATION\*\*\* (PLEASE READ)

Please proof carefully for spelling errors, omissions, and layout accuracy. It is your responsibility to correct any errors. Garrett Specialties assumes no responsibility for errors after a proof has been authorized to print. Please note changes or revisions to your proof from your original instructions may cause revision in your ship date. Delays in paper proof approval also may require a change in your schedule ship dates. Occasionally, some fax machines may distort the image. Please pay close attention to numbers.

It is imperative that you view your e-proof and submit your approval and/or changes promptly to maintain your anticipated delivery date.

Please keep in mind that this virtual proof is not a printed sample of your artwor