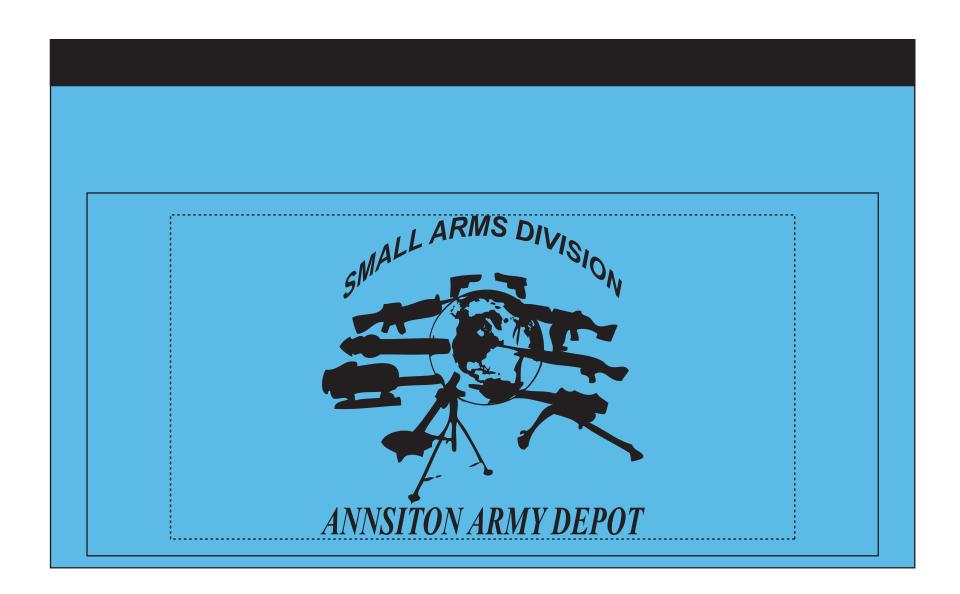

Order#: 133346-Q

**Product:** 6 Pack Cooler: Sky Blue

Item #: 1206-300623

Imprint Method: Screen Print on the Front Pocket: Black

Actual Imprint Size: 3.3"W x 3.3"H