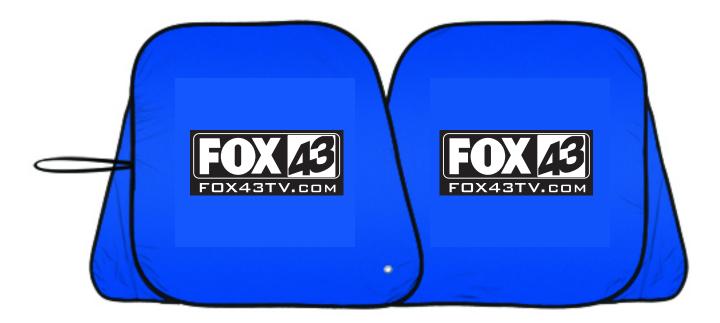

Order#:133334-QProduct:Ideal Fit Passenger Cars & SUV Shade: BlueItem #:1397-313925Imprint Method:Screen Print on the Same Art Each Side: Black, WhiteActual Imprint Size:15"W x 15"H (Wavy Logo), 16.5"W x 7"H (Fox Logo)