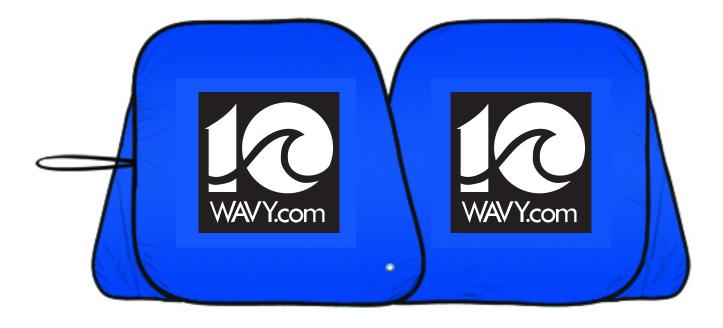

Order#:133334-QProduct:Ideal Fit Passenger Cars & SUV Shade: BlueItem #:1397-313925Imprint Method:Screen Print on the Same Art Each Side: Black, WhiteActual Imprint Size:15"W x 15"H (Wavy Logo), 16.5"W x 7"H (Fox Logo)