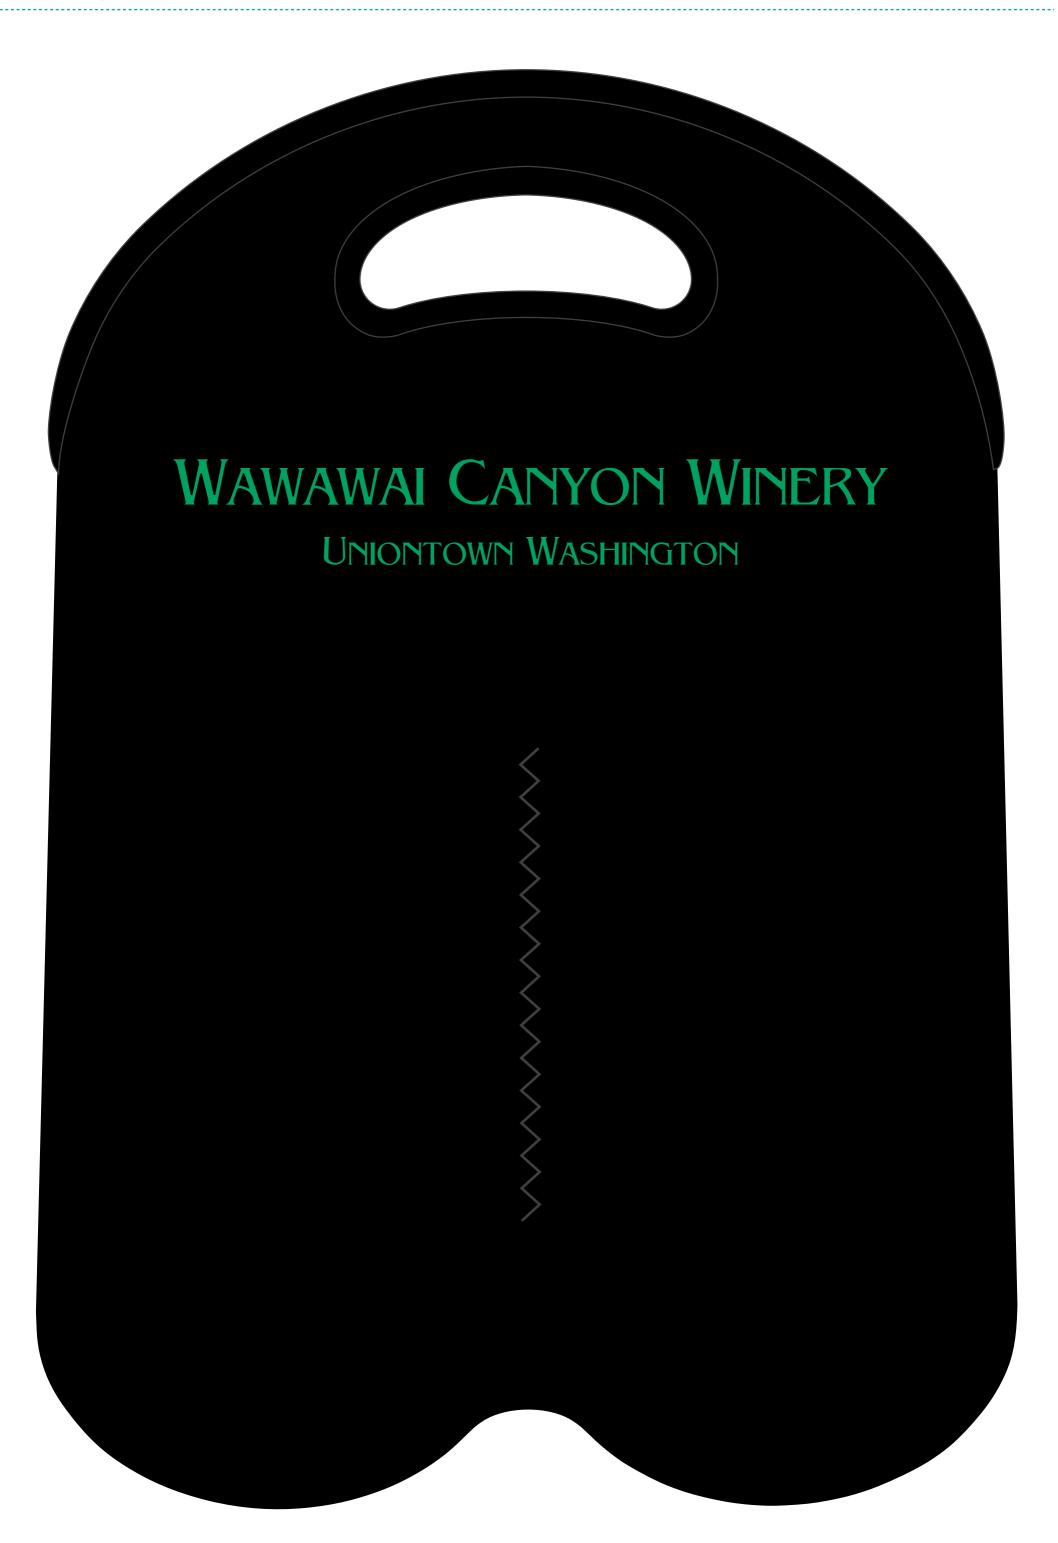

CAREFULLY REVIEW THE ARTWORK ATTACHED.

Order#: 133324

**Product:** BYO® by Built® Two Bottle Bag

**Item #**: 1097-307001

Imprint Method: Heat Transfer on the Side 2 (without BYO logo): Med Green 347

Actual Imprint Size: 7.5"W x 1.1"H