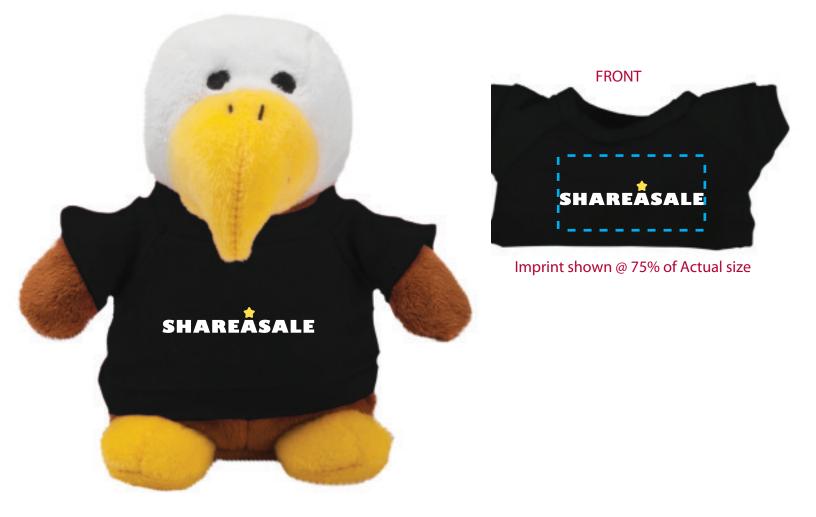

Order#:133322Product:Eagle Bean Bag Buddies: BlackT ShirtItem #:1039-308292Imprint Method:Screen Print on the Shirt (Center): White, Yellow 115Actual Imprint Size:2"W x 0.34"H