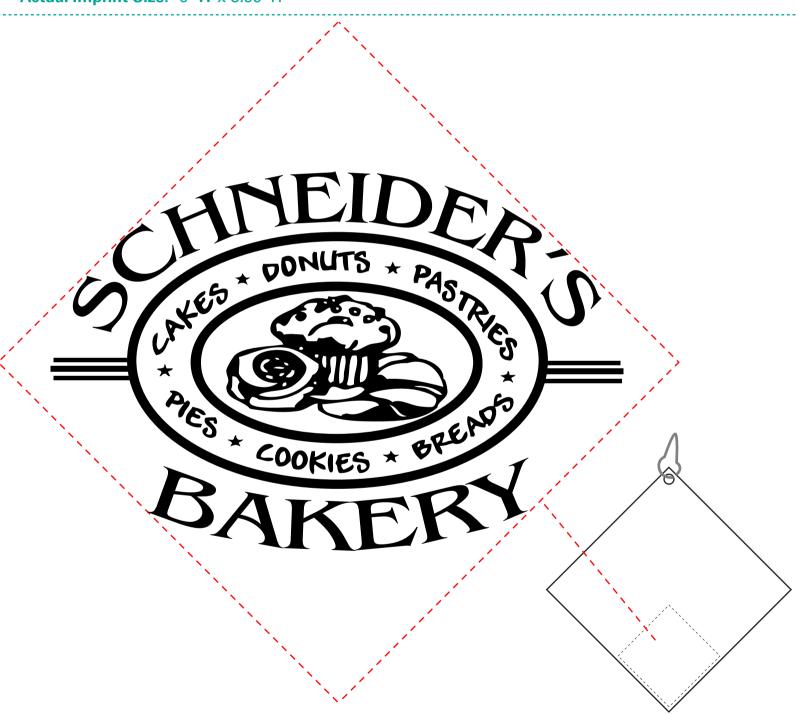

Customer Service E-mail: service@garrettspecialties.com

Order#: 133314

**Product:** Pocket Can Holder Coozie: Black

**Item #**: 1116-106841

Imprint Method: Screen Print on the Front & Back: White

Actual Imprint Size: 3"W x 1.82"H