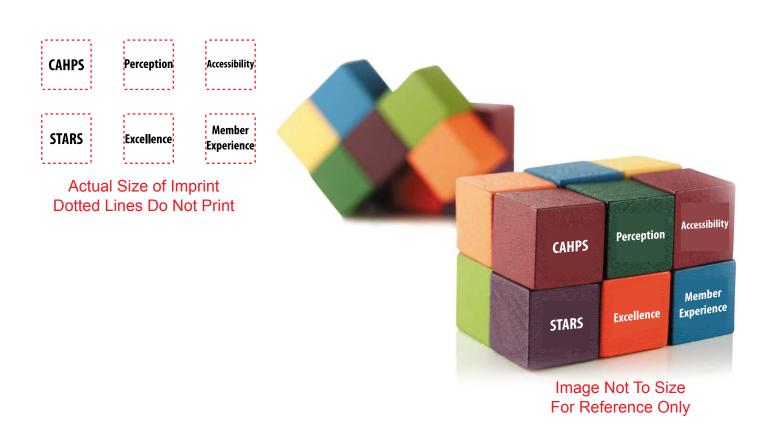

Order#: 133305-Q

**Product:** Mental Puzzle Block

Item #: 1067-102298

**Imprint Method**: Imprint Method:

Actual Imprint Size: Screen Print on the FRONT: White