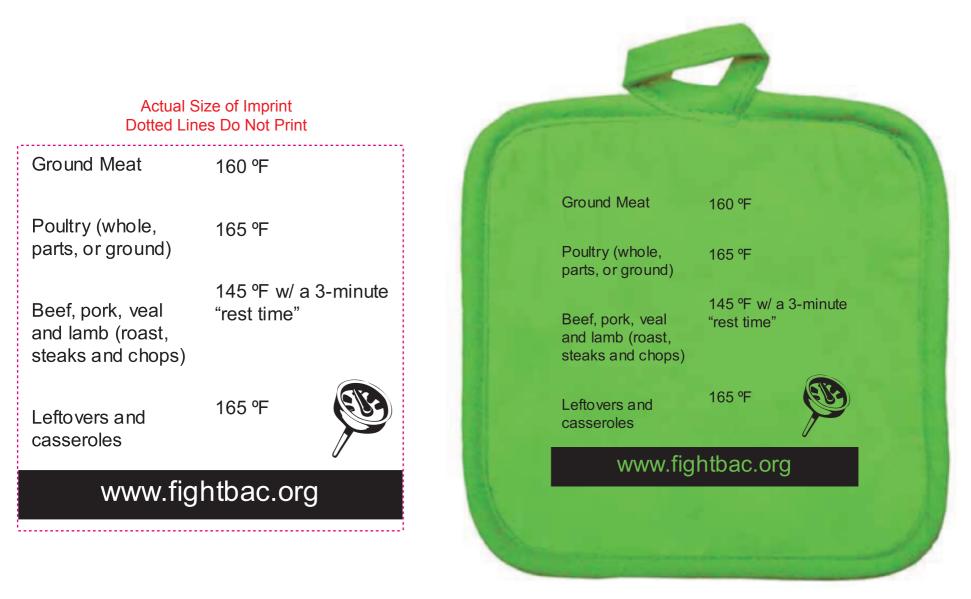

Order#:133300Product:Kitchen Bright Potholder: Lime GreenItem #:1118-301836Imprint Method:Screen Print on the One Side: BlackActual Imprint Size:4"W x 3.77"H