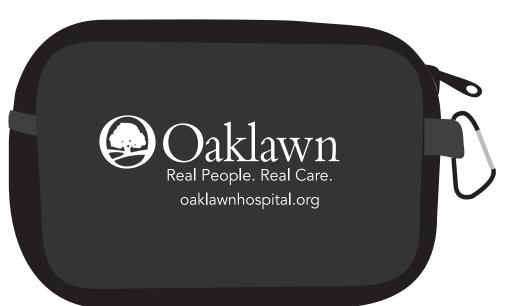

## Order#: 133295 Product: Neoprene Accessory Pouch - Black Item #: 1097-303920 Imprint Method: Heat Transfer on the First Side - White Actual Imprint Size: 5"W x 1.9"H

Artwork shown @ 100% Dotted line is for FPO (FOR POSITION ONLY) to show imprint area PDF documents can distort smaller text due to the inability to display images smaller than 1 pixel in size. "L's" and "I's" when small in size appear to be bold or larger because the pdf will enlarge it to 1 pixel so that it can be viewed. For your assurance your text will print in proportion.

## Item shown @ 50% Enlarge @ 200% to see actual size