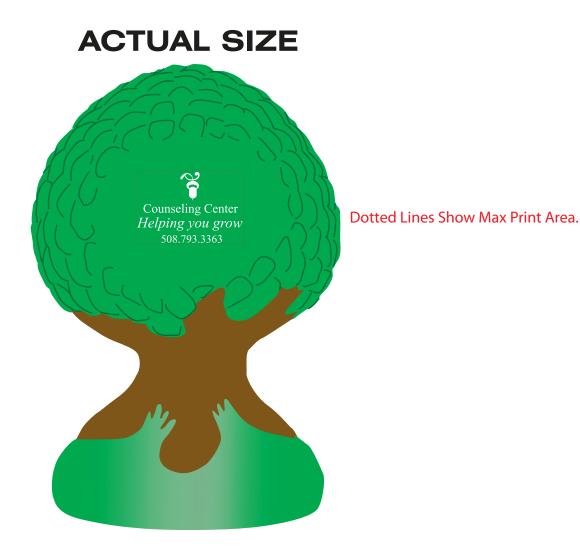

2 Split Rock Drive Suite 11, Cherry Hill, Nj 08003 Telephone: 1-856 424-4818 or 1-800 320-1510 Fax: 1-856 424-5269

Hours of Operation: 9:30 - 5:30 pm Eastern, M - F Customer Service E-mail: service@garrettspecialties.com <u>Order#</u>: 133284 <u>Product</u>: Tree Stress Ball <u>Item #</u>: 1008-104526 <u>Imprint Method</u>: Pad Print on the On Front (Smooth Side) - White

It is imperative that you view your e-proof and submit your approval and/or changes promptly to maintain your anticipated delivery date.

Please keep in mind that this virtual proof is not a printed sample of your artwork on our product. The size and placement of the artwork may vary from this proof when actually printed on the product. Carefully review the attached proof for verification of copy & layout.