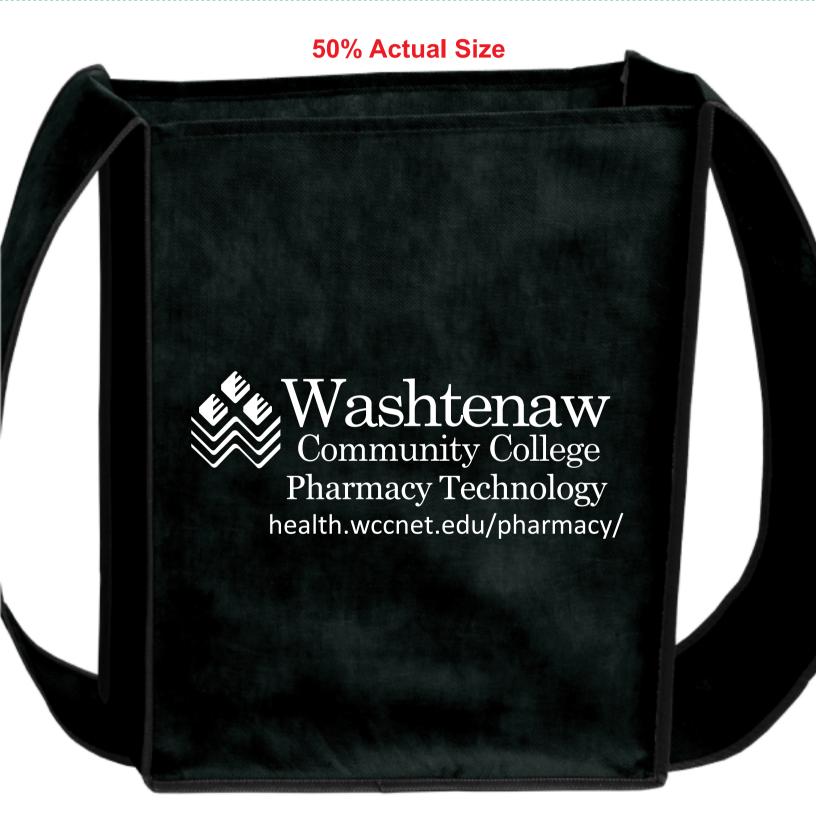

**Order#**: 133280

Product: Messenger Shoulder Bag: Black

**Item #**: 1279-300619

Imprint Method: Screen Print on the Front: White

Actual Imprint Size: 9"W x 3.5"H